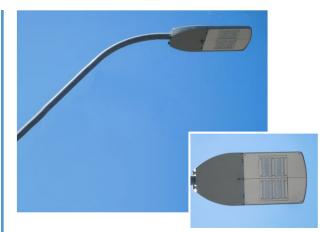

#### **Area Light**

LED
35' Mounting Height
Underground Feed
Parking Lots, Roadways, Schools
Commercial Environments

Initial Charge\*
Individual Account Call for pricing

Monthly Cost \$32.50 Contract 2 years