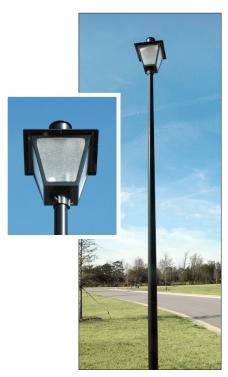

# **American Revolution Decorative Light**

72-watt LED 16' Mounting Height on Black Aluminum Pole Underground Feed 6,500 lumens

Subdivisions, Streetscapes, Walkways, Pathways, Parks

|                           | Initial Charge | Monthly Cost | Contract |
|---------------------------|----------------|--------------|----------|
| Individual Account        | \$265 <b>*</b> | \$15.90      | 2 years  |
| Subdivision (6 lots/light | nt) \$105*     | \$ 4.35      |          |