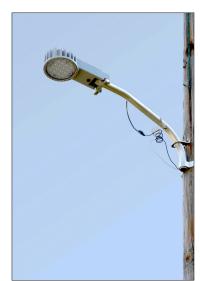

Note: \* Plus \$1.30 per foot of wire for underground service

50-watt LED (light-emitting diode)
25' Mounting Height on Wooden Pole
Overhead or Underground Feed
5,000 lumens | 5,700k Color
Rural Areas, Area Lighting, Small Business
(Dark Sky Compliant)

|                            | Initial Charge | Monthly Cost | Contract |
|----------------------------|----------------|--------------|----------|
| SGL on Existing Pole       | \$0            | \$ 9.90      | 1 year   |
| SGL on new Pole            | \$52.50        | \$12.65      | 1 year   |
| SGL Underground Feed       | \$105 <b>*</b> | \$15.90      | 2 years  |
| Subdivision (6 lots/light) | \$105 <b>*</b> | \$ 3.20      |          |