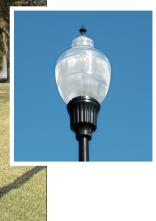

#### **Contempo Decorative Light**

150-watt Metal Halide 16' Mounting Height on Gray Aluminum Pole Underground Feed 9,450 lumens Subdivisions, Streetscapes, Walkways, Pathways, Parks

Initial Charge Monthly Cost Contract
Individual Account: \$265\* \$15.90 2 years
Subdivision (6 lots/light): \$105\* \$4.35