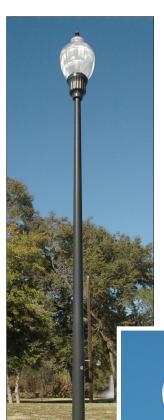

#### **Acorn Style Decorative Light**

150-watt Metal Halide 14' Mounting Height on Black Aluminum Pole Underground Feed 9,450 lumens

Subdivisions, Streetscapes, Walkways, Pathways, Parks

| In                        | itial Charge      | <b>Monthly Cost</b> | Contract |
|---------------------------|-------------------|---------------------|----------|
| Individual Account        | \$680*            | \$15.90             | 2 years  |
| Subdivision (6 lots/light | :) \$525 <b>*</b> | \$ 4.35             |          |