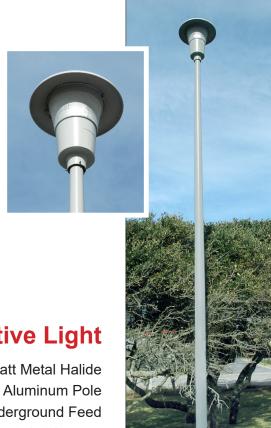

#### **Contempo Decorative Light**

150-watt Metal Halide 16' Mounting Height on Gray Aluminum Pole Underground Feed 9,450 lumens Subdivisions, Streetscapes, Walkways, Pathways, Parks

Initial Charge Monthly Cost Contract
Individual Account: \$265\* \$15.90 2 years
Subdivision (6 lots/light): \$105\* \$4.35