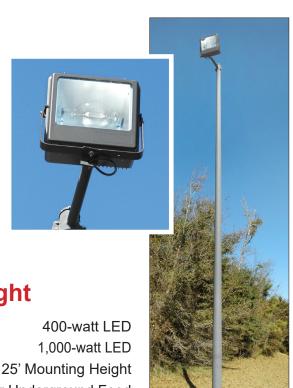

### **Flood Light**

400-watt LED
1,000-watt LED
25' Mounting Height
Overhead or Underground Feed
Car Dealerships, Schools, Construction Sites, Airports, Churches

|                                            | Initial Charge | Monthly Cost | Contract |
|--------------------------------------------|----------------|--------------|----------|
| 400-watt LED Flood Light on Existing Pole  | \$ 0           | \$26.50      | 1 year   |
| 400-watt LED Flood Light on new Pole       | \$52.50        | \$29.25      | 1 year   |
| 400-watt LED Flood Light Underground Feed  | \$105 <b>*</b> | \$32.50      | 2 years  |
| 1000-watt LED Flood Light on Existing Pole | \$ 0           | \$48.00      | 1 year   |
| 1000-watt LED Flood Light on New Pole      | \$52.50        | \$50.75      | 1 year   |
| 1000-watt LED Flood Light Underground Feed | \$105 <b>*</b> | \$54.00      | 2 years  |
|                                            |                |              |          |